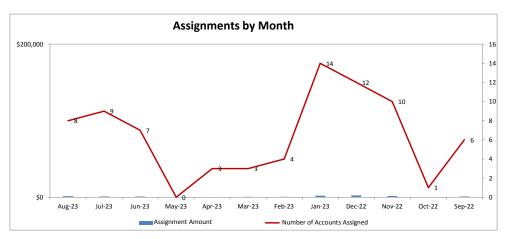

## **MINEOLA UTILITIES - 037324-2**

\$9,366.90

113

\$144,367.24

784

Total

| Client Monthly History Analysis |                   |                 |                    |                      |                  |           |                       |                     |               |            |
|---------------------------------|-------------------|-----------------|--------------------|----------------------|------------------|-----------|-----------------------|---------------------|---------------|------------|
| Month                           | Accounts Assigned | Assigned Amount | Assign Average Bal | Current<br>Collected | Collected ToDate | Liquidity | Accounts<br>Cancelled | Cancelled<br>Amount | Number<br>PIF | Ave<br>Age |
| Aug-23                          | 8                 | \$1,435.53      | \$179.44           | \$0.00               | \$0.00           | 0.0%      | 0                     | \$0.00              | 0             | 11         |
| Jul-23                          | 9                 | \$1,052.34      | \$116.93           | \$0.00               | \$0.00           | 0.0%      | 0                     | \$0.00              | 0             | 13         |
| Jun-23                          | 7                 | \$924.73        | \$132.10           | \$0.00               | \$0.00           | 0.0%      | 0                     | \$0.00              | 0             | 140        |
| May-23                          | 0                 | \$0.00          | \$0.00             | \$0.00               | \$0.00           | 0.0%      | 0                     | \$0.00              | 0             | (          |
| Apr-23                          | 3                 | \$354.63        | \$118.21           | \$0.00               | \$0.00           | 0.0%      | 0                     | \$0.00              | 0             | 129        |
| Mar-23                          | 3                 | \$636.85        | \$212.28           | \$0.00               | \$0.00           | 0.0%      | 0                     | \$0.00              | 0             | 127        |
| Feb-23                          | 4                 | \$459.98        | \$115.00           | \$0.00               | \$103.30         | 22.5%     | 0                     | \$0.00              | 1             | 119        |
| Jan-23                          | 14                | \$2,098.35      | \$149.88           | \$0.00               | \$84.94          | 4.1%      | 0                     | \$0.00              | 1             | 123        |
| Dec-22                          | 12                | \$2,442.38      | \$203.53           | \$0.00               | \$367.10         | 15.0%     | 0                     | \$0.00              | 1             | 128        |
| Nov-22                          | 10                | \$1,507.19      | \$150.72           | \$0.00               | \$0.00           | 0.0%      | 0                     | \$0.00              | 0             | 128        |
| Oct-22                          | 1                 | \$82.47         | \$82.47            | \$0.00               | \$0.00           | 0.0%      | 0                     | \$0.00              | 0             | 146        |
| Sep-22                          | 6                 | \$862.77        | \$143.79           | \$0.00               | \$0.00           | 0.0%      | 0                     | \$0.00              | 0             | 134        |
| Aug-22                          | 3                 | \$205.17        | \$68.39            | \$0.00               | \$0.00           | 0.0%      | 0                     | \$0.00              | 0             | _          |
| Jul-22                          | 6                 | \$851.91        | \$141.99           | \$0.00               | \$270.01         | 31.7%     | 0                     | \$0.00              | 1             | 122        |
| Jun-22                          | 9                 | \$1,767.16      | \$196.35           | \$0.00               | \$283.43         | 16.0%     | 0                     | \$0.00              | 2             | 135        |
| May-22                          | 0                 | \$0.00          | \$0.00             | \$0.00               | \$0.00           | 0.0%      | 0                     | \$0.00              | 0             | (          |
| Apr-22                          | 4                 | \$623.52        | \$155.88           | \$0.00               |                  | 0.0%      | 4                     | \$1,416.20          |               | _          |
| Mar-22                          | 4                 | \$1,416.20      | \$354.05           | \$0.00               | \$0.00           | 0.0%      | 0                     | \$0.00              | 0             |            |
| Feb-22                          | 10                | \$1,906.92      | \$190.69           | \$0.00               | \$0.00           | 0.0%      | 0                     | \$0.00              | 0             |            |
| Jan-22                          | 5                 | \$1,085.52      | \$217.10           | \$0.00               | \$0.00           | 0.0%      | 6                     | \$600.14            | 0             | 137        |
| Dec-21                          | 6                 | \$600.13        | \$100.02           | \$0.00               |                  | 0.0%      |                       | \$0.00              |               |            |
| Nov-21                          | 6                 | \$1,114.54      | \$185.76           | \$0.00               | \$93.07          | 8.4%      | 0                     | \$0.00              | 1             |            |
| Oct-21                          | 7                 | \$711.32        | \$101.62           | \$0.00               | \$0.00           | 0.0%      |                       | \$0.00              | 0             |            |
| Previous                        | 647               | \$122,227.63    | \$188.91           | \$0.00               | \$16,738.58      | 13.7%     | 13                    | \$7,350.57          | 106           | 373        |