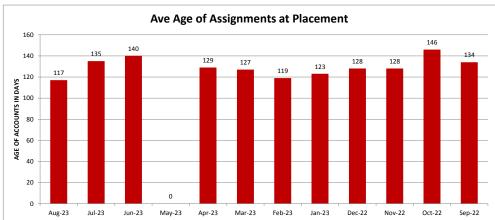

## **MINEOLA UTILITIES - 037324-2**

\$9,366.90

113

\$144,367.24

784

Total

| Client Monthly History Analysis |                   |                 |                    |                      |                  |           |                       |                     |               |            |
|---------------------------------|-------------------|-----------------|--------------------|----------------------|------------------|-----------|-----------------------|---------------------|---------------|------------|
| Month                           | Accounts Assigned | Assigned Amount | Assign Average Bal | Current<br>Collected | Collected ToDate | Liquidity | Accounts<br>Cancelled | Cancelled<br>Amount | Number<br>PIF | Ave<br>Age |
| Aug-23                          | 8                 | \$1,435.53      | \$179.44           | \$0.00               | \$0.00           | 0.0%      | 0                     | \$0.00              | 0             | 11         |
| Jul-23                          | 9                 | \$1,052.34      | \$116.93           | \$0.00               | \$0.00           | 0.0%      | 0                     | \$0.00              | 0             | 13         |
| Jun-23                          | 7                 | \$924.73        | \$132.10           | \$0.00               | \$0.00           | 0.0%      | 0                     | \$0.00              | 0             | 140        |
| May-23                          | 0                 | \$0.00          | \$0.00             | \$0.00               | \$0.00           | 0.0%      | 0                     | \$0.00              | 0             | (          |
| Apr-23                          | 3                 | \$354.63        | \$118.21           | \$0.00               | \$0.00           | 0.0%      | 0                     | \$0.00              | 0             | 129        |
| Mar-23                          | 3                 | \$636.85        | \$212.28           | \$0.00               | \$0.00           | 0.0%      | 0                     | \$0.00              | 0             | 127        |
| Feb-23                          | 4                 | \$459.98        | \$115.00           | \$0.00               | \$103.30         | 22.5%     | 0                     | \$0.00              | 1             | 119        |
| Jan-23                          | 14                | \$2,098.35      | \$149.88           | \$0.00               | \$84.94          | 4.1%      | 0                     | \$0.00              | 1             | 123        |
| Dec-22                          | 12                | \$2,442.38      | \$203.53           | \$0.00               | \$367.10         | 15.0%     | 0                     | \$0.00              | 1             | 128        |
| Nov-22                          | 10                | \$1,507.19      | \$150.72           | \$0.00               | \$0.00           | 0.0%      | 0                     | \$0.00              | 0             | 128        |
| Oct-22                          | 1                 | \$82.47         | \$82.47            | \$0.00               | \$0.00           | 0.0%      | 0                     | \$0.00              | 0             | 146        |
| Sep-22                          | 6                 | \$862.77        | \$143.79           | \$0.00               | \$0.00           | 0.0%      | 0                     | \$0.00              | 0             | 134        |
| Aug-22                          | 3                 | \$205.17        | \$68.39            | \$0.00               | \$0.00           | 0.0%      | 0                     | \$0.00              | 0             | _          |
| Jul-22                          | 6                 | \$851.91        | \$141.99           | \$0.00               | \$270.01         | 31.7%     | 0                     | \$0.00              | 1             | 122        |
| Jun-22                          | 9                 | \$1,767.16      | \$196.35           | \$0.00               | \$283.43         | 16.0%     | 0                     | \$0.00              | 2             | 135        |
| May-22                          | 0                 | \$0.00          | \$0.00             | \$0.00               | \$0.00           | 0.0%      | 0                     | \$0.00              | 0             | (          |
| Apr-22                          | 4                 | \$623.52        | \$155.88           | \$0.00               |                  | 0.0%      | 4                     | \$1,416.20          |               | _          |
| Mar-22                          | 4                 | \$1,416.20      | \$354.05           | \$0.00               | \$0.00           | 0.0%      | 0                     | \$0.00              | 0             |            |
| Feb-22                          | 10                | \$1,906.92      | \$190.69           | \$0.00               | \$0.00           | 0.0%      | 0                     | \$0.00              | 0             |            |
| Jan-22                          | 5                 | \$1,085.52      | \$217.10           | \$0.00               | \$0.00           | 0.0%      | 6                     | \$600.14            | 0             | 137        |
| Dec-21                          | 6                 | \$600.13        | \$100.02           | \$0.00               |                  | 0.0%      |                       | \$0.00              |               |            |
| Nov-21                          | 6                 | \$1,114.54      | \$185.76           | \$0.00               | \$93.07          | 8.4%      | 0                     | \$0.00              | 1             |            |
| Oct-21                          | 7                 | \$711.32        | \$101.62           | \$0.00               | \$0.00           | 0.0%      |                       | \$0.00              | 0             |            |
| Previous                        | 647               | \$122,227.63    | \$188.91           | \$0.00               | \$16,738.58      | 13.7%     | 13                    | \$7,350.57          | 106           | 373        |