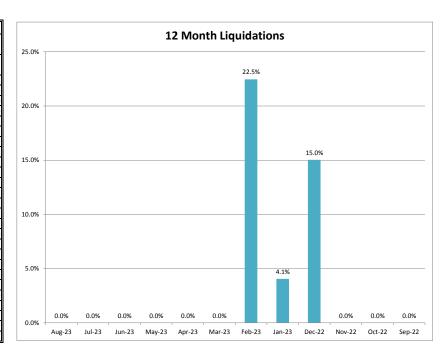

## **MINEOLA UTILITIES - 037324-2**

\$9,366.90

113

\$144,367.24

784

Total

| Client Monthly History Analysis |                   |                 |                    |                      |                  |           |                       |                     |               |            |
|---------------------------------|-------------------|-----------------|--------------------|----------------------|------------------|-----------|-----------------------|---------------------|---------------|------------|
| Month                           | Accounts Assigned | Assigned Amount | Assign Average Bal | Current<br>Collected | Collected ToDate | Liquidity | Accounts<br>Cancelled | Cancelled<br>Amount | Number<br>PIF | Ave<br>Age |
| Aug-23                          | 8                 | \$1,435.53      | \$179.44           | \$0.00               | \$0.00           | 0.0%      | 0                     | \$0.00              | 0             | 11         |
| Jul-23                          | 9                 | \$1,052.34      | \$116.93           | \$0.00               | \$0.00           | 0.0%      | 0                     | \$0.00              | 0             | 13         |
| Jun-23                          | 7                 | \$924.73        | \$132.10           | \$0.00               | \$0.00           | 0.0%      | 0                     | \$0.00              | 0             | 140        |
| May-23                          | 0                 | \$0.00          | \$0.00             | \$0.00               | \$0.00           | 0.0%      | 0                     | \$0.00              | 0             | (          |
| Apr-23                          | 3                 | \$354.63        | \$118.21           | \$0.00               | \$0.00           | 0.0%      | 0                     | \$0.00              | 0             | 129        |
| Mar-23                          | 3                 | \$636.85        | \$212.28           | \$0.00               | \$0.00           | 0.0%      | 0                     | \$0.00              | 0             | 127        |
| Feb-23                          | 4                 | \$459.98        | \$115.00           | \$0.00               | \$103.30         | 22.5%     | 0                     | \$0.00              | 1             | 119        |
| Jan-23                          | 14                | \$2,098.35      | \$149.88           | \$0.00               | \$84.94          | 4.1%      | 0                     | \$0.00              | 1             | 123        |
| Dec-22                          | 12                | \$2,442.38      | \$203.53           | \$0.00               | \$367.10         | 15.0%     | 0                     | \$0.00              | 1             | 128        |
| Nov-22                          | 10                | \$1,507.19      | \$150.72           | \$0.00               | \$0.00           | 0.0%      | 0                     | \$0.00              | 0             | 128        |
| Oct-22                          | 1                 | \$82.47         | \$82.47            | \$0.00               | \$0.00           | 0.0%      | 0                     | \$0.00              | 0             | 146        |
| Sep-22                          | 6                 | \$862.77        | \$143.79           | \$0.00               | \$0.00           | 0.0%      | 0                     | \$0.00              | 0             | 134        |
| Aug-22                          | 3                 | \$205.17        | \$68.39            | \$0.00               | \$0.00           | 0.0%      | 0                     | \$0.00              | 0             | _          |
| Jul-22                          | 6                 | \$851.91        | \$141.99           | \$0.00               | \$270.01         | 31.7%     | 0                     | \$0.00              | 1             | 122        |
| Jun-22                          | 9                 | \$1,767.16      | \$196.35           | \$0.00               | \$283.43         | 16.0%     | 0                     | \$0.00              | 2             | 135        |
| May-22                          | 0                 | \$0.00          | \$0.00             | \$0.00               | \$0.00           | 0.0%      | 0                     | \$0.00              | 0             | (          |
| Apr-22                          | 4                 | \$623.52        | \$155.88           | \$0.00               |                  | 0.0%      | 4                     | \$1,416.20          |               | _          |
| Mar-22                          | 4                 | \$1,416.20      | \$354.05           | \$0.00               | \$0.00           | 0.0%      | 0                     | \$0.00              | 0             |            |
| Feb-22                          | 10                | \$1,906.92      | \$190.69           | \$0.00               | \$0.00           | 0.0%      | 0                     | \$0.00              | 0             |            |
| Jan-22                          | 5                 | \$1,085.52      | \$217.10           | \$0.00               | \$0.00           | 0.0%      | 6                     | \$600.14            | 0             | 137        |
| Dec-21                          | 6                 | \$600.13        | \$100.02           | \$0.00               |                  | 0.0%      |                       | \$0.00              |               |            |
| Nov-21                          | 6                 | \$1,114.54      | \$185.76           | \$0.00               | \$93.07          | 8.4%      | 0                     | \$0.00              | 1             |            |
| Oct-21                          | 7                 | \$711.32        | \$101.62           | \$0.00               | \$0.00           | 0.0%      |                       | \$0.00              | 0             |            |
| Previous                        | 647               | \$122,227.63    | \$188.91           | \$0.00               | \$16,738.58      | 13.7%     | 13                    | \$7,350.57          | 106           | 373        |